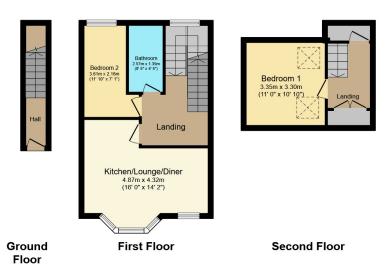

Total floor area 57.7 sq.m. (621 sq.ft.) approx
This plan is for illustration purposes only and may not be representative of the property. Plan not to scale. Powered by PropertyBox

Address: Manor Vilas